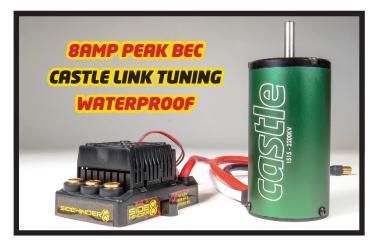

The Sidewinder 8th is a 1:10th and 1:8th scale BRUSHLESS POWER UPGRADE that features everything you'll need to toss around buggies, truggies and monster trucks like a rag doll. In fact, anything weighing in at up to 11lbs and running up to 6S LiPo is fair game.

- The Sidewinder 8th is a *GREAT VALUE* made for entry level, weekend basher, or serious road warriors seeking the benefits of an affordable brushless upgrade. Castle's notorious performance is not diminished in this economic package.
- The ESC is paired with an efficient, smooth canned 2200kv motor with the same internal design as the *AWARD-WINNING* Neu-Castle 1515 1YZ 2200kv.
- Inside the controller is a *BEEFY 8AMP PEAK BEC!* This powerful BEC won't be challenged by today's servos.
- **WATERPROOF** design allows for use in nearly any environment.