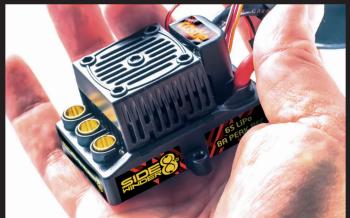

- The Sidewinder 8th is a *GREAT VALUE* made for entry level, weekend basher, or serious road warriors seeking the benefits of an affordable brushless upgrade. Castle's notorious performance is not diminished in this economic package.
- The ESC is paired with an efficient, smooth canned 2200kv motor with the same internal design as the *AWARD-WINNING* Neu-Castle 1515 1YZ 2200kv.
- Inside the controller is a *BEEFY 8AMP PEAK BEC!* This powerful BEC won't be challenged by today's servos.
- **WATERPROOF** design allows for use in nearly any environment.

| Input Voltage:   | MIN: 2S LiPo; MAX: 6S LiPo (25.2V)                       | <b>BEC Specification:</b> | 5.5V fixed, 8A PEAK   |
|------------------|----------------------------------------------------------|---------------------------|-----------------------|
| Waterproof:      | Yes, but not for use completely submerged                | Weight (w/wires):         | 100 g / 3.5oz.        |
| ESC Cooling Fan: | ESC comes standard, motor cooling fan is sold separately | Size:                     | 2.45" x 2.20" x 1.33" |