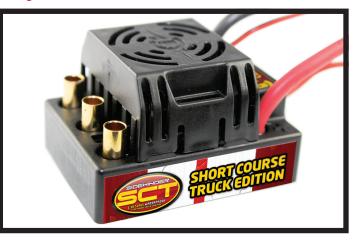

| Input Voltage: | MIN: 2S LiPo; MAX: 3S LiPo (12.6V) | <b>BEC Specification:</b> | Adjustable: 5.5V or 7.5V (2A Peak) |
|----------------|------------------------------------|---------------------------|------------------------------------|
| Waterproof:    | Yes                                | Weight (w/wires):         | 1.96 oz. (55.5 g)                  |
| On/Off Switch: | Yes (waterproof)                   | Size:                     | 1.93" x 1.48" x 0.79"              |
| Motor Weight:  | 8 oz. (227 g)                      | Motor Size:               | L: 53mm, Diameter: 38mm            |
| 1410 3800Kv:   | Max Cells: 2S LiPo or 6-7 NiMH     |                           |                                    |

## **OPTIONS AND ACCESSORIES FOR SIDEWINDER SCT**

- Sidewinder SCT ESC Cooling Fan (P/N 011-0085-00)
- Castle Link USB Adapter (P/N 010-0005-00)
- Field Link Programmer (P/N 010-0063-01)
- Castle 14XX Motor Cooling Fan (P/N 011-0014-00)