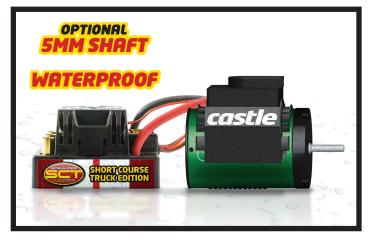

## The Sidewinder SCT is an ideal brushless upgrade package for 2WD and 4WD SCT trucks weighing up to 6.5 lbs.

- Sidewinder SCT combo includes the **POWERFUL 1410 1Y 3800 KV MOTOR** with either a 3.2mm shaft or a larger, more durable 5mm shaft
- Both the ESC and Motor are equipped with *COOLING FANS* to keep temperatures under control during hard use.
- WATERPROOF ESC keeps drivers going in rain, mud and snow.
- **TUNEABILITY:** Customize the Sidewinder SCT performance via Castle Link (Castle Link USB adapter sold separately).

| Input Voltage: | MIN: 2S LiPo; MAX: 3S LiPo (12.6V) | <b>BEC Specification:</b> | Adjustable: 5.5V or 7.5V (2A Peak) |
|----------------|------------------------------------|---------------------------|------------------------------------|
| Waterproof:    | Yes                                | Weight (w/wires):         | 1.96 oz. (55.5 g)                  |
| On/Off Switch: | Yes (waterproof)                   | Size:                     | 1.93" x 1.48" x 0.79"              |
| Motor Weight:  | 8 oz. (227 g)                      | Motor Size:               | L: 53mm, Diameter: 38mm            |
| 1410 3800Kv:   | Max Cells: 2S LiPo or 6-7 NiMH     |                           |                                    |