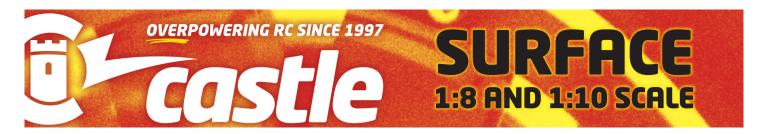

Extreme Brushless upgrade for 1:8 scale buggies, truggies and on-road vehicles, as well as 1:10 scale monster trucks and R/C monstrosities weighing up to 15 lbs.

- New for the Monster X is DATA LOGGING, which allows users to inspect many parameters including battery voltage, motor RPM and ESC temperature.
- The ESC features brand new **AUXILIARY WIRE** technology that allows for on-the-fly adjustments using a transmitter. This makes it easy to dial in torque control or adjust maximum throttle setting when passing the controls to another driver.
- The BEEFY 8AMP PEAK BEC is perfect for applications with many servos and electrical components that run off the ESC.
- WATERPROOF design allows for use in nearly any environment.
- A redeemable coupon for a FREE CASTLE LINK USB Programming kit is enclosed.