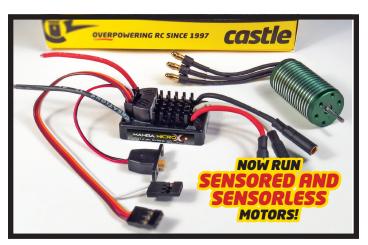

The Mamba Micro X will increase the performance of 2WD or 4WD vehicles over 1.5lbs and up to 2.25lbs.

It's the new SENSORED COMPATABLE controller with AUXILIARY WIRE technology from Castle.

- The Mamba Micro X performance is powerful, smooth and efficient. It runs both SENSORED AND SENSORLESS motors. (See the packages available with the Castle 0808 (4 pole) sensorless motors below.)
- Brand new AUXILIARY WIRE technology, an impressive tool that allows for on-the-fly adjustments using a transmitter. You can dial in torque control while at the track or adjust maximum throttle setting for passing the controls to another driver.
- WATERPROOF design allows for use in nearly any environment.

SENSOR SUPPORT AUXILIARY WIRE FUNCTIONALITY CASTLE LINK TUNING